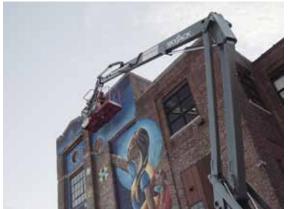

"We've Always Found Our Way Home" by 2017 O+ Kingston Artist Nani Chacon Images: Chris Rahm

CPWSM26 **Light Yellow** PW6 / PY184

CPWSM22 **Bismuth Vanadate Yellow** PY184

CPWSM27 **Medium Yellow** PY184 / PO73 / PW6