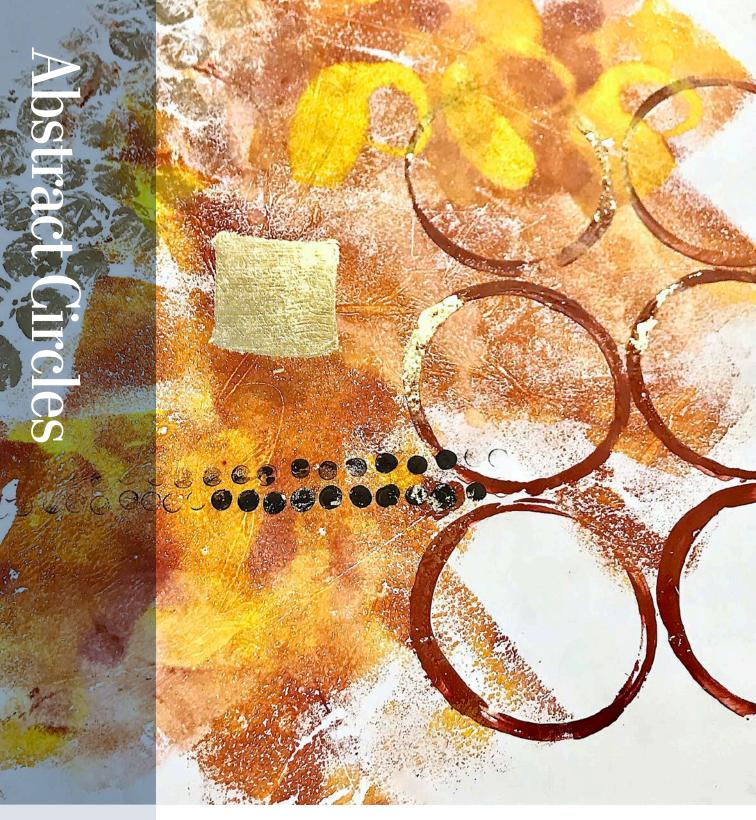

# Debbie Hayes | Limited Edition | Winter 2020

### PRODUCTS

- Golden Paintworks Venetian Plaster
- Golden Paintworks Slow-Drying Fluid Acrylics: Titanium White, Burnt Sienna, Raw Umber, Red Oxide, Hansa Yellow Opaque, and Carbon Black

### TOOLS

- Water-based Primer
- WundaSize
- Imitation Gold Leaf
- Stainless Steel Trowel
- Soft Paint Brush
- Wax Paper

- Foam Roller
- Foam Brush
- Paper Plates
- Pattern Tools (I used Paper Cups, Bubble Wrap and Pencil Erasers for tools)



### Abstract Circles Debbie Hayes | Limited Edition | Winter 2020



#### HOW TO:

ARTIST NOTE: Scale is everything with this finish. For example, on a focus wall, the scale should be quite large, versus on an art canvas. So adjust the size of the scale accordingly.

- 1 | ROLL on 2 coats of primer. Let dry bet