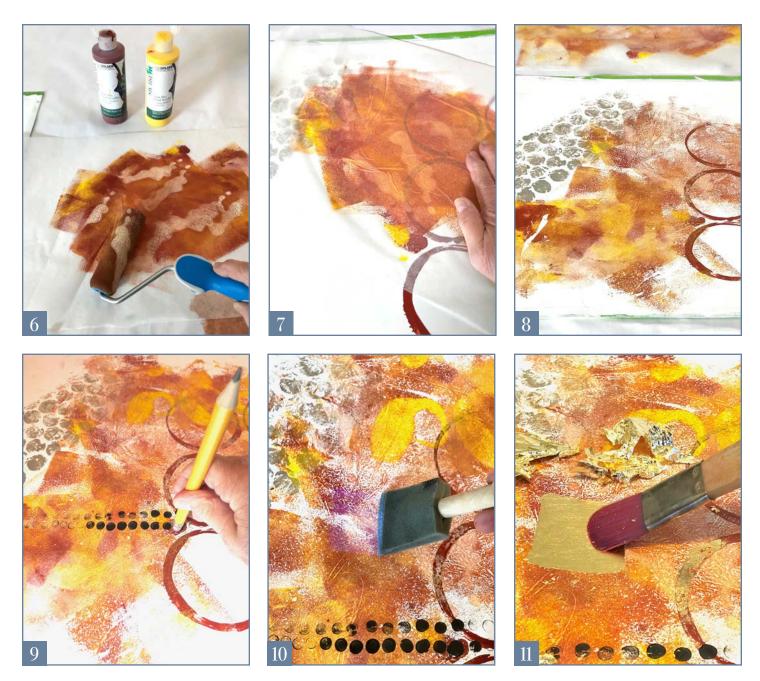

## Abstract Circles Debbie Hayes | Limited Edition | Winter 2020

- 5 | POUR some Red Oxide and Hansa Yellow Opaque paint onto a piece of wax paper. Use a roller to mix the paint slightly, leaving colors blended and unblended (*Photo 6*). Flip the wax paper onto the surface and burnish with your hand (*Photo 7*). Remove the paper. Let dry. Repeat as you like (*Photo 8*).
- 6 | DIP a pencil eraser into Carbon Black and make a series of dots on the surface (Photo 9). Let dry.
- 7 | USE a foam brush to create 1 freeform square using WundaSize (*Photo 10*). Let come to tack. Lay a piece of gold foil onto the WundaSize. Burnish with a soft brush (*Photo 11*).