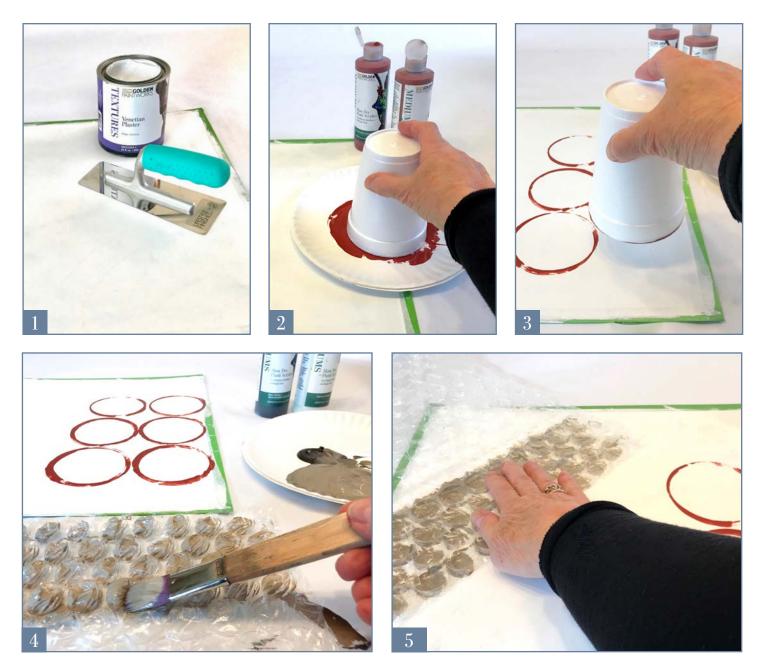

#### HOW TO:

ARTIST NOTE: Scale is everything with this finish. For example, on a focus wall, the scale should be quite large, versus on an art canvas. So adjust the size of the scale accordingly.

- 1 | ROLL on 2 coats of primer. Let dry between coats.
- 2 | TROWEL on 2 coats of Venetian Plaster. Let dry between coats (Photo 1).
- 3 | **POUR** a bit of Red Oxide and Burnt Sienna onto a paper plate. Press a styrofoam cup into the paint (*Photo 2*). Apply the cup to the surface to make a pattern (*Photo 3*). Let dry.
- 4 | **BRUSH** a mix of Titanium White and Raw Umber paint onto large bubble wrap (*Photo 4*). Press it onto the surface and remove (*Photo 5*). Let dry.