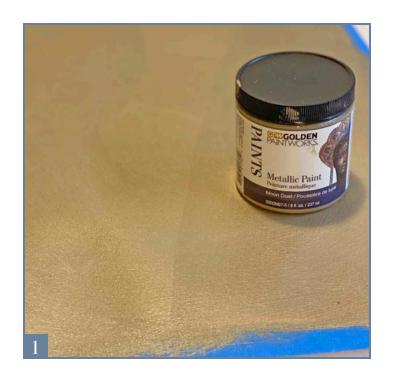

### **HOW TO:**

- 1 | BASECOAT with two coats of Moondust Metallic Paint. Let dry (Photo 1).
- 2 | MIX your Sandstone and White Gold Metallic Paint (Photo 2).
- 3 | APPLY an even layer of Sandstone over your Moondust Metallic Paint Base with your trowel of choice.