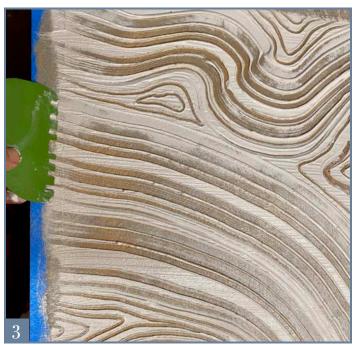

### **HOW TO:**

- 1 | BASECOAT with two coats of Moondust Metallic Paint. Let dry (Photo 1).
- 2 | MIX your Sandstone and White Gold Metallic Paint (Photo 2).
- 3 | APPLY an even layer of Sandstone over your Moondust Metallic Paint Base with your trowel of choice.

  Then with a comb, pull your texture through until you are happy with your woodgrain pattern (*Photo 3*). Let dry.
- 4 | MIX Sheer Glazing Medium with Bright Silver Metallic Paint. Brush a thin layer over all of the design (Photo 4). Let dry.