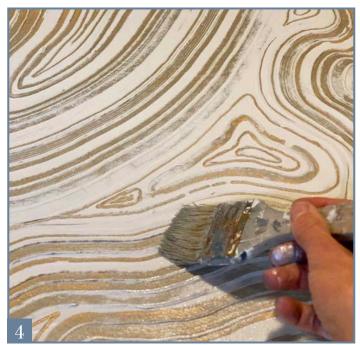

### **HOW TO:**

- 1 | BASECOAT with two coats of Moondust Metallic Paint. Let dry (Photo 1).
- 2 | MIX your Sandstone and White Gold Metallic Paint (Photo 2).
- 3 | APPLY an even layer of Sandstone over your Moondust Metallic Paint Base with your trowel of choice.

  Then with a comb, pull your texture through until you are happy with your woodgrain pattern (*Photo 3*). Let dry.
- 4 | MIX Sheer Glazing Medium with Bright Silver Metallic Paint. Brush a thin layer over all of the design (Photo 4). Let dry.