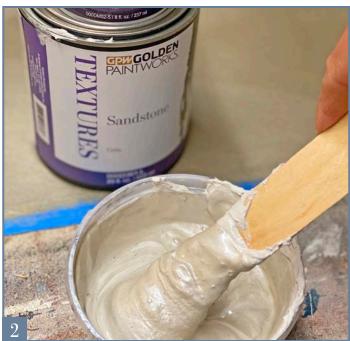

### **HOW TO:**

- 1 | BASECOAT with two coats of Moondust Metallic Paint. Let dry (Photo 1).
- 2 | MIX your Sandstone and White Gold Metallic Paint (Photo 2).
- 3 | APPLY an even layer of Sandstone over your Moondust Metallic Paint Base with your trowel of choice.